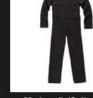

#### Name:

Flame Resistant Winter Coverall

#### Fabric

9.5 Oz. 100% cotton flame resistant twill, light flame resistant modacrylic liner

### **Selected Colour**

Fluorescent Yellow / Fluorescent Blue/ Fluorescent Orange (Additional colours are also available upon request.)

### Design Description

Double stitching lines with flame resistant threads

Adjustable cuffs

Velcro tap

Metal snaps at all closures (pockets, sleeve cuffs and tool pockets etc. Warm keeping

Reflective piping details