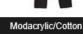

#### Name:

Protex<sup>®</sup> Flame Resistant Coverall

Fabric

Protex®

### **Selected Colour**

Fluorescent Orange / Fluorescent Yellow / Fluorescent Blue (Additional colours are also available upon request.)

#### Standards

EN-531, EN-533,EN-471, EN1149-1, ASTM-D-6413, NFPA-70E, NFPA-2112 Choose Size

S/M/L/XL (Additional sizes are also available upon request.)