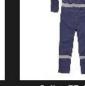

Size and design can to tailor-made as you request.

Name:

Nomex<sup>®</sup>IIIA FR Coverall

Fabric

**NOMEX<sup>®</sup>IIIA** 

**Selected Color** 

Black / Royal Blue / Navy Blue / Orange (Additional colors are also available upon request.)

Standards

GB8965-1998 / EN531

Size

**Customer-tailed** 

Application

There are different sizes, styles and colors you can choose. If you can't find the types that you want on line, please be free to contact us <u>sales@wppetroleum.com</u> directly.