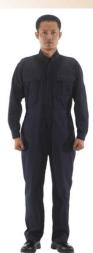

Size and design can to tailor-made as you request.

Name:

Nomex<sup>®</sup>IIIA FR Coverall

Fabric

**NOMEX<sup>®</sup>IIIA** 

**Selected Color** 

Black / Royal Blue / Navy Blue / Orange (Additional colors are also available upon request.)

Standards

GB8965-1998 / EN531

Size

**Customer-tailed** 

Application

There are different sizes, styles and colors you can choose. If you can't find the types that you want on line, please be free to contact us <u>sales@wppetroleum.com</u> directly.

### **Design Description**

Rugged double stitching seam with matched-color flame resistant threads, Square collar; Front lap is equipped with matched-color FR brass zipper and safety closure with stud poppers; Two Chest pockets with stud poppers design Pen-insert pocket on left sleeve Loop stitched on both sides of low lap to adjustment; Zipped back to enhance comfortability and flexibility; Six pockets on pants: 2 inserting on sides,2 pockets at rear, brass stud poppers on the flap, 2 utility pockets on leg, Elastic band on waist sides. **(Other designs can to be tailor-made as you request.)** 