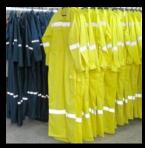

# **Personal Protective Equipment**

Nomex FR Coverall

Nomex FR Coverall

FR Cotton Coverall

Nomex FR Coverall

FR Coverall

Modacrylic/Cotton FR

Coverall

FR Coverall

Cotton FR Coverall

There are different sizes, styles and colors you can choose. If you can't find the types that you want on line, please be free to contact us sales@wppetroleum.com directly.