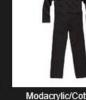

#### Name:

Flame Resistant Coverall

Fabric

Flame resistant twill, a blend of 80% modacrylic and 20% Viscose

Selected Colour

Black / Royal Blue / Navy Blue / Orange (Additional colours are also available upon request.)

Standards

EN531, GB8965-1998

**Choose Size** 

S/M/L/XL (Additional sizes are also available upon request **Design Description** 

Double stitching lines with flame resistant threads Adjustable cuffs

Velcro tap

Breathable

Sweat absorbing

(Other designs can to be tailor-made as you request.) Features

Flame resistant

Application

WPP offers a series of anti-flash & fire retardant garments which can be made in different fabric like cotton, wool and modacrylic. Size and design can to tailormade as you request.