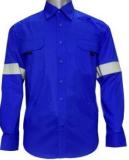

# **Fire Retardant Garment**

Name: Fire Retardant Cotton resistant shirt Weight 200g Fabric Fire retardant cotton Selected Colour Navy Blue / Petrol Red / Royal Blue / Orange (Additional colours are also available upon request.) **Standards** EN531 **Choose Size** S/M/L/XL (Additional sizes are also available upon request.) **Design Description** Double stitching lines with flame resistant threads Two Chest pockets with pen pocket design Adjustable cuffs Velcro tap **Reflective** piping details Breathable Sweat absorbing