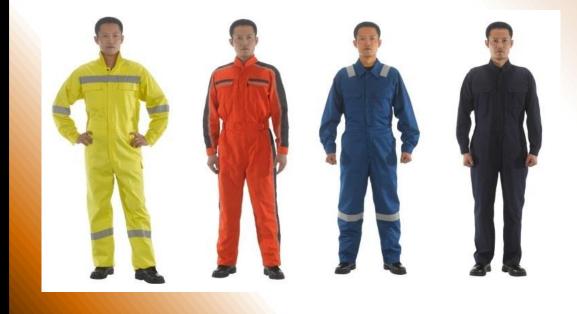

# **Personal Protective Equipment**

Nomex FR Coverall

Nomex FR Coverall

FR Cotton Coverall

Nomex FR Coverall

FR Coverall

Modacrylic/Cotton FR

Coverall

FR Coverall

Cotton FR Coverall

There are different sizes, styles and colors you can choose. If you can't find the types that you want on line, please be free to contact us sales@wppetroleum.com directly.